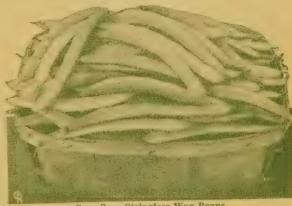

# AMAZING 88

Many 22. Sales - Las

700 Louisiana White Clover S1 (Certified) was bred as an improvement of the native White Clover. This improvement was demonstrated by comparison trials which showed SI Clover as yielding an average of 7,531 pounds of hay per acre per year as to Louisiana White Clover's 5,919 pounds and Ladino Clover's 6,920 pounds. Some of this increase in forage may be attributed to the fact that SI Clover begins growing earlier in the fall and conin forage may be attributed to the fact that SI Clover begins growing earlier in the fall and continues later in summer. SI Clover survived the drought during the 1952 summer and fall. Sow during the fall at the rate of 10 lbs. per acre when planted alone, or 4 to 6 lbs. on established pastures. Inoculate with Nitragin "B". 1/4 lb. 75c; lb. \$2.60; 5 lbs. \$12.00. CROP EXTREMELY SHORT!